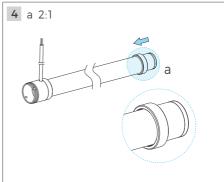

## **Installation Manual**

# NNR25 Splicing accessories V1.1



Please read this manual carefully before installation, and install the product in the correct way. Please keep it after reading, so that all users of this product can check it at any time.

## **Prepare materials**



### **%** Installation tools



Phillips screwdriver

#### 🔄 安装步骤













#### **Parameters**

| Code           | Wire length | Load bearing | Outlet | Adaptation model     |
|----------------|-------------|--------------|--------|----------------------|
| AS-NNR25DHX-XX | /           | 4kg          | Side   | NNR25-XXCSN050CC0100 |
|                |             |              |        | NNR25-XXCSN050CC0250 |
|                |             |              |        | NNR25-XXCSN050CC0500 |



Tel: +86-755-2923-1888
E-mail: colors@colorsled.com
Web: www.colorsled.com

Add: Building A5, Qixing Wisdom Park, Shiyan Youth Road,

Bao'an District, Shenzhen, China