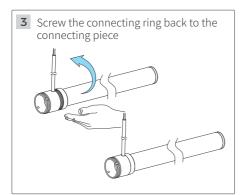

## **Installation Manual**

# NNR25 Splicing accessories V1.1



Please read this manual carefully before installation, and install the product in the correct way. Please keep it after reading, so that all users of this product can check it at any time.

## **Prepare materials**



### **%** Installation tools



Phillips screwdriver

#### 🔄 安装步骤













#### **Parameters**

| Code           | Wire length | Load bearing | Outlet | Adaptation model     |
|----------------|-------------|--------------|--------|----------------------|
| AS-NNR25DHX-XX | /           | 4kg          | Side   | NNR25-XXCSN050CC0100 |
|                |             |              |        | NNR25-XXCSN050CC0250 |
|                |             |              |        | NNR25-XXCSN050CC0500 |



Tel: +86-755-2923-1888
E-mail: colors@colorsled.com
Web: www.colorsled.com

Add: Building A5, Qixing Wisdom Park, Shiyan Youth Road,

Bao'an District, Shenzhen, China