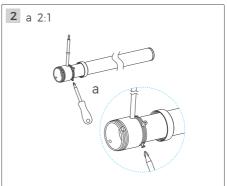

## **Installation Manual**

# NNR25 Splicing accessories V1.1



Please read this manual carefully before installation, and install the product in the correct way. Please keep it after reading, so that all users of this product can check it at any time.

## **Prepare materials**



### **%** Installation tools



Phillips screwdriver

#### 🔄 安装步骤













#### **Parameters**

| Code           | Wire length | Load bearing | Outlet | Adaptation model     |
|----------------|-------------|--------------|--------|----------------------|
| AS-NNR25DHX-XX | /           | 4kg          | Side   | NNR25-XXCSN050CC0100 |
|                |             |              |        | NNR25-XXCSN050CC0250 |
|                |             |              |        | NNR25-XXCSN050CC0500 |



Tel: +86-755-2923-1888
E-mail: colors@colorsled.com
Web: www.colorsled.com

Add: Building A5, Qixing Wisdom Park, Shiyan Youth Road,

Bao'an District, Shenzhen, China