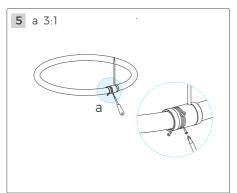

## **Installation Manual**

# NNR25 Splicing accessories V1.1



Please read this manual carefully before installation, and install the product in the correct way. Please keep it after reading, so that all users of this product can check it at any time.

## **Prepare materials**



### **%** Installation tools



Phillips screwdriver

#### 🔄 安装步骤













#### **Parameters**

| Code           | Wire length | Load bearing | Outlet | Adaptation model     |
|----------------|-------------|--------------|--------|----------------------|
| AS-NNR25DHX-XX | /           | 4kg          | Side   | NNR25-XXCSN050CC0100 |
|                |             |              |        | NNR25-XXCSN050CC0250 |
|                |             |              |        | NNR25-XXCSN050CC0500 |



Tel: +86-755-2923-1888
E-mail: colors@colorsled.com
Web: www.colorsled.com

Add: Building A5, Qixing Wisdom Park, Shiyan Youth Road,

Bao'an District, Shenzhen, China