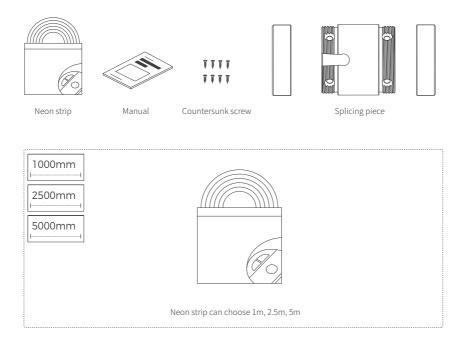

## **Installation Manual**

# NNR25 Splicing accessories V1.1



Please read this manual carefully before installation, and install the product in the correct way. Please keep it after reading, so that all users of this product can check it at any time.

## **Prepare materials**



### **%** Installation tools



Phillips screwdriver

#### 🔄 安装步骤













#### **Parameters**

| Code           | Wire length | Load bearing | Outlet | Adaptation model     |
|----------------|-------------|--------------|--------|----------------------|
| AS-NNR25DHX-XX | /           | 4kg          | Side   | NNR25-XXCSN050CC0100 |
|                |             |              |        | NNR25-XXCSN050CC0250 |
|                |             |              |        | NNR25-XXCSN050CC0500 |



Tel: +86-755-2923-1888
E-mail: colors@colorsled.com
Web: www.colorsled.com

Add: Building A5, Qixing Wisdom Park, Shiyan Youth Road,

Bao'an District, Shenzhen, China