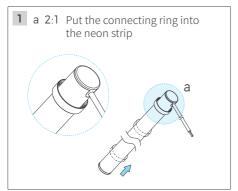

## **Installation Manual**

# NNR25 Splicing accessories V1.1



Please read this manual carefully before installation, and install the product in the correct way. Please keep it after reading, so that all users of this product can check it at any time.

## **Prepare materials**



### **%** Installation tools



Phillips screwdriver

#### 🔄 安装步骤













#### **Parameters**

| Code           | Wire length | Load bearing | Outlet | Adaptation model     |
|----------------|-------------|--------------|--------|----------------------|
| AS-NNR25DHX-XX | /           | 4kg          | Side   | NNR25-XXCSN050CC0100 |
|                |             |              |        | NNR25-XXCSN050CC0250 |
|                |             |              |        | NNR25-XXCSN050CC0500 |



Tel: +86-755-2923-1888
E-mail: colors@colorsled.com
Web: www.colorsled.com

Add: Building A5, Qixing Wisdom Park, Shiyan Youth Road,

Bao'an District, Shenzhen, China