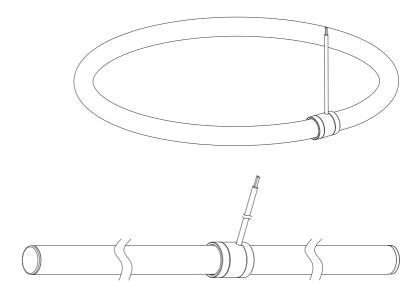

## **Installation Manual**

# NNR25 Splicing accessories V1.1



Please read this manual carefully before installation, and install the product in the correct way. Please keep it after reading, so that all users of this product can check it at any time.

## **Prepare materials**



### **%** Installation tools



Phillips screwdriver

#### 🔄 安装步骤













#### **Parameters**

| Code           | Wire length | Load bearing | Outlet | Adaptation model     |
|----------------|-------------|--------------|--------|----------------------|
| AS-NNR25DHX-XX | /           | 4kg          | Side   | NNR25-XXCSN050CC0100 |
|                |             |              |        | NNR25-XXCSN050CC0250 |
|                |             |              |        | NNR25-XXCSN050CC0500 |



Tel: +86-755-2923-1888
E-mail: colors@colorsled.com
Web: www.colorsled.com

A